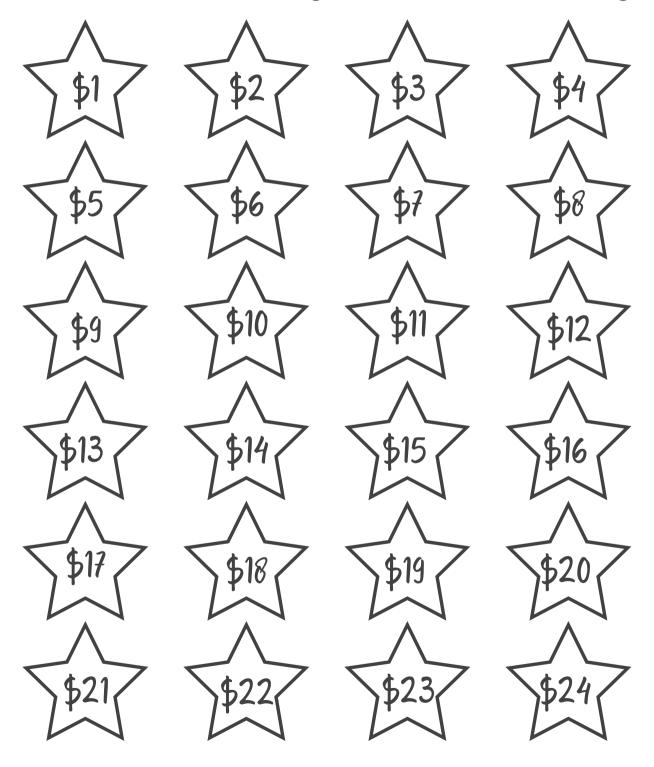

#### 30-Day Savings Challenge

| \$3<br>\$29  | \$10 |      | \$25 |      |            |
|--------------|------|------|------|------|------------|
| \$19<br>\$13 | \$5  | \$11 | \$16 | \$4  |            |
| \$25         |      | \$13 |      | \$27 |            |
|              | \$17 | \$15 | \$2  | \$15 |            |
| 5500         |      |      | \$25 | \$20 | <b>\$3</b> |
|              |      | \$28 | \$9  | \$30 | \$23       |
|              | \$23 |      | \$15 | \    |            |
|              | \$11 | \$12 | \$23 |      |            |
|              | •    | \$29 |      |      |            |

#### 30-Day Savings Challenge

| <i>λ 1</i> σ | \$35 | <b>Δ1</b> Γ  |       | 120         |               |               |
|--------------|------|--------------|-------|-------------|---------------|---------------|
| \$15         | \$20 | \$15<br>     | \$35  | \$20        | \$25          |               |
| \$25         |      | \$25         |       | \$40        |               |               |
|              | \$15 |              | \$55  |             | \$55          |               |
|              |      | \$35         | 4 1.5 | \$30        | A 1.5         |               |
|              |      |              | \$45  | A 2.5       | \$45          | A 20          |
| 1 ^          | ^^   |              |       | \$35        | A 10          | \$30          |
| 1,0          | UU   |              |       | A 1.C       | \$40          | <i>† 1. c</i> |
| 1) •         |      |              | 420   | \$45        | <i>† 1.</i> C | \$45          |
|              |      | 125          | \$20  | A 2.5       | \$45          |               |
|              |      | \$25         | Λ 1.E | \$35        |               |               |
|              |      | <b>† 1</b> C | \$45  | <b>4 50</b> |               |               |
|              |      | \$15         | \$35  | \$50        |               |               |
|              |      |              | ردلا  |             |               |               |