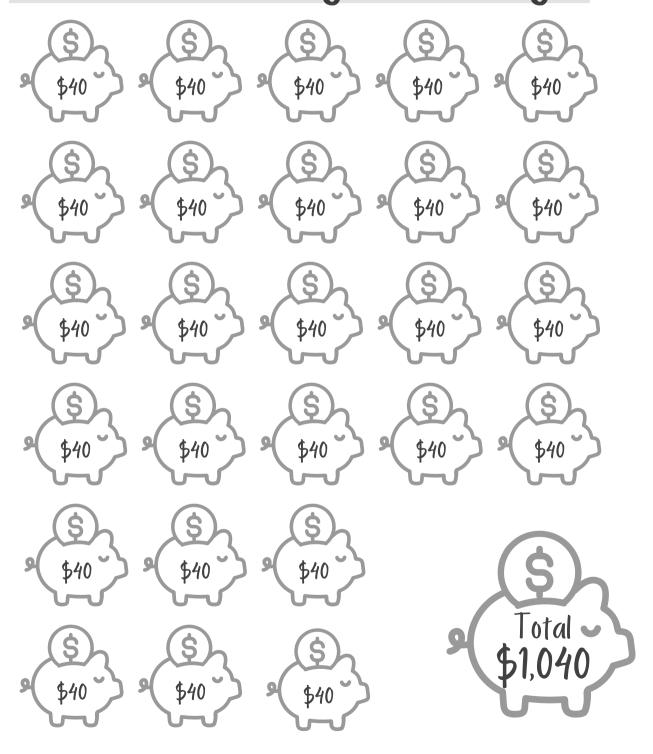

| \$35        | A 10          | \$30          |
| 1,0          | UU   |              |       | A 1.C       | \$40          | <i>† 1. c</i> |
| 1) •         |      |              | 420   | \$45        | <i>† 1.</i> C | \$45          |
|              |      | 125          | \$20  | A 2.5       | \$45          |               |
|              |      | \$25         | Λ 1.E | \$35        |               |               |
|              |      | <b>† 1</b> C | \$45  | <b>4 50</b> |               |               |
|              |      | \$15         | \$35  | \$50        |               |               |
|              |      |              | ردلا  |             |               |               |

#### \$20 Fridays 52-Week Savings Challenge



## \$40 Fridays

#### 26 Week Savings Challenge



#### 5300 Mini Savings Challenge



## \$500 Savings Tracker



#### \$1000 Emergency Fund Challenge

| \$10 | \$10 | \$10 | \$10 | \$10 | \$10 | \$10 | \$10 |
|------|------|------|------|------|------|------|------|
| \$10 | \$10 | \$10 | \$10 | \$10 | \$10 | \$10 | \$10 |
| \$10 | \$10 | \$10 | \$10 | \$10 | \$10 | \$10 | \$10 |
| \$10 | \$10 | \$10 | \$10 | \$10 | \$10 | \$10 | \$10 |
| \$10 | \$10 | \$10 | \$10 | \$10 | \$10 | \$10 | \$10 |
| \$10 | \$10 | \$10 | \$10 | \$10 | \$10 | \$10 | \$10 |
| \$10 | \$10 | \$10 | \$10 | \$10 | \$10 | \$10 | \$10 |
| \$10 | \$10 | \$10 | \$10 | \$10 | \$10 | \$10 | \$10 |
| \$10 | \$10 | \$10 | \$10 | \$10 | \$10 | \$10 | \$10 |
| \$10 | \$10 | \$10 | \$10 | \$10 | \$10 | \$10 | \$10 |
| \$10 | \$10 | \$10 | \$10 | \$10 | \$10 | \$10 | \$10 |