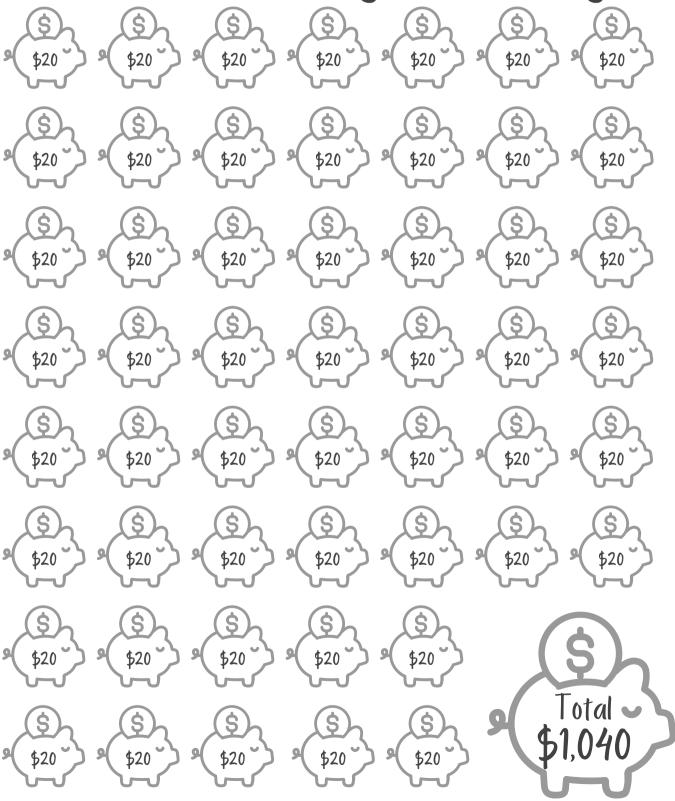

|
| 1 ^          | ^^   |              |       | \$35        | A 10          | \$30          |
| 1,0          | UU   |              |       | A 1.C       | \$40          | <i>† 1. c</i> |
| 1) •         |      |              | 420   | \$45        | <i>† 1.</i> C | \$45          |
|              |      | 125          | \$20  | A 2.5       | \$45          |               |
|              |      | \$25         | Λ 1.E | \$35        |               |               |
|              |      | <b>† 1</b> C | \$45  | <b>4 50</b> |               |               |
|              |      | \$15         | \$35  | \$50        |               |               |
|              |      |              | ردلا  |             |               |               |

#### \$20 Fridays 52-Week Savings Challenge



## \$40 Fridays

#### 26 Week Savings Challenge



#### 5300 Mini Savings Challenge



## \$500 Savings Tracker



#### \$1000 Emergency Fund Challenge

| \$10 | \$10 | \$10 | \$10 | \$10 | \$10 | \$10 | \$10 |
|------|------|------|------|------|------|------|------|
| \$10 | \$10 | \$10 | \$10 | \$10 | \$10 | \$10 | \$10 |
| \$10 | \$10 | \$10 | \$10 | \$10 | \$10 | \$10 | \$10 |
| \$10 | \$10 | \$10 | \$10 | \$10 | \$10 | \$10 | \$10 |
| \$10 | \$10 | \$10 | \$10 | \$10 | \$10 | \$10 | \$10 |
| \$10 | \$10 | \$10 | \$10 | \$10 | \$10 | \$10 | \$10 |
| \$10 | \$10 | \$10 | \$10 | \$10 | \$10 | \$10 | \$10 |
| \$10 | \$10 | \$10 | \$10 | \$10 | \$10 | \$10 | \$10 |
| \$10 | \$10 | \$10 | \$10 | \$10 | \$10 | \$10 | \$10 |
| \$10 | \$10 | \$10 | \$10 | \$10 | \$10 | \$10 | \$10 |
| \$10