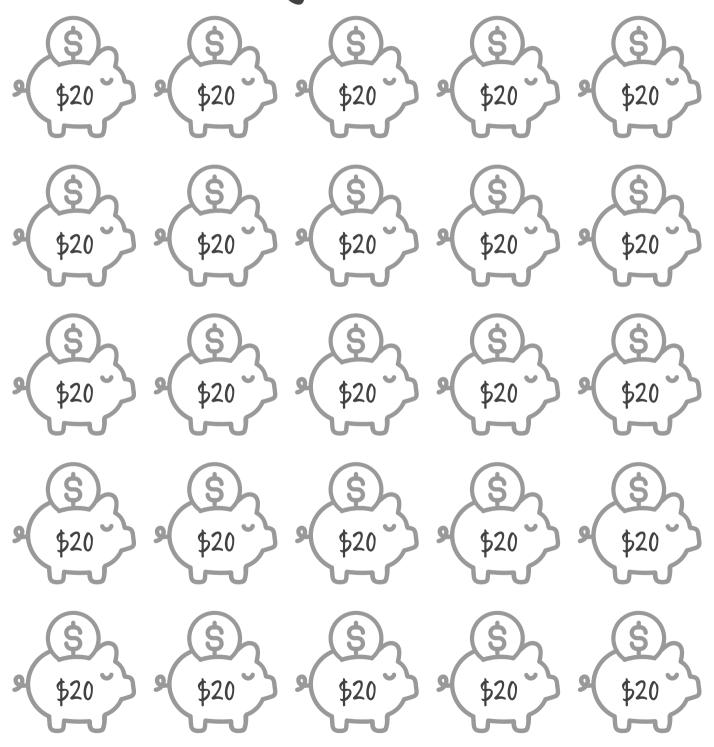

| UU   |              |       | A 1.C       | \$40          | <i>† 1. c</i> |
| 1) •         |      |              | 420   | \$45        | <i>† 1.</i> C | \$45          |
|              |      | 125          | \$20  | A 2.5       | \$45          |               |
|              |      | \$25         | Λ 1.E | \$35        |               |               |
|              |      | <b>† 1</b> C | \$45  | <b>4 50</b> |               |               |
|              |      | \$15         | \$35  | \$50        |               |               |
|              |      |              | ردلا  |             |               |               |

#### \$20 Fridays 52-Week Savings Challenge



## \$40 Fridays

#### 26 Week Savings Challenge



#### 5300 Mini Savings Challenge



## \$500 Savings Tracker



#### \$1000 Emergency Fund Challenge

| \$10 | \$10 | \$10 | \$10 | \$10 | \$10 | \$10 | \$10 |
|------|------|------|------|------|------|------|------|
| \$10 | \$10 | \$10 | \$10 | \$10 | \$10 | \$10 | \$10 |
| \$10 | \$10 | \$10 | \$10 | \$10 | \$10 | \$10 | \$10 |
| \$10 | \$10 | \$10 | \$10 | \$10 | \$10 | \$10 | \$10 |
| \$10 | \$10 | \$10 | \$10 | \$10 | \$10 | \$10 | \$10 |
| \$10 | \$10 | \$10 | \$10 | \$10 | \$10 | \$10 | \$10 |
| \$10 | \$10 | \$10 | \$10 | \$10 | \$10 | \$10 | \$10 |
| \$10 | \$10 | \$10 | \$10 | \$10 | \$10 | \$10 | \$10 |
| \$10 | \$10 | \$10 | \$10 | \$10 | \$10 | \$10 | \$10 |
| \$10 | \$10 | \$10 | \$10 | \$10 | \$10 | \$10 | \$10 |
| \$10 | \$10 | \$10 | \$10 | \$10 | \$10 | \$10 | \$10 |
| \$10 | \$10 | \$10 | \$10 | \$10 | \$10 | \$10 | \$10 |
| \$10